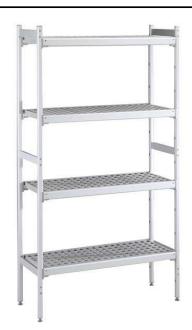

Shelving Set, composed of aluminium uprights and 4 polyethylene louvered shelves, for 2830x2030 mm Cold Rooms

#### Item No.

4-level shelving set. Designed for corner installation along the sides of the cold room. Louvered sectional polyethylene shelves (depth=373mm). Aluminium (20 micron) side uprights (height=1550mm). Adjustable feet.

### Construction

- Uprights and shelf frames constructed entirely in anodized aluminium (20 micron).
- 4 tiers.
- Shelves made by section of polyethylene tablets.
- Sectional polyethylene shelves are dishwasher safe.