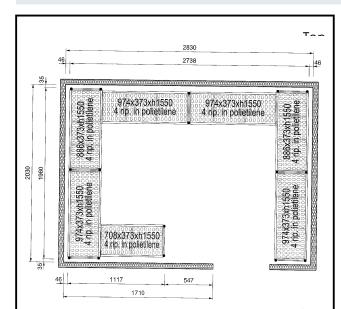

#### Item No.

4-level shelving set. Designed for corner installation along the sides of the cold room. Louvered sectional polyethylene shelves (depth=373mm). Aluminium (20 micron) side uprights (height=1550mm). Adjustable feet.

### **Key Information:**

External dimensions, length

**137106 (CRS2820)** 1117-1960-2738-1960 mm

External dimensions, Depth: 373 mm
External dimensions, Height: 1550 mm
Max loading weight: 4000 kg
Net weight: 108 kg